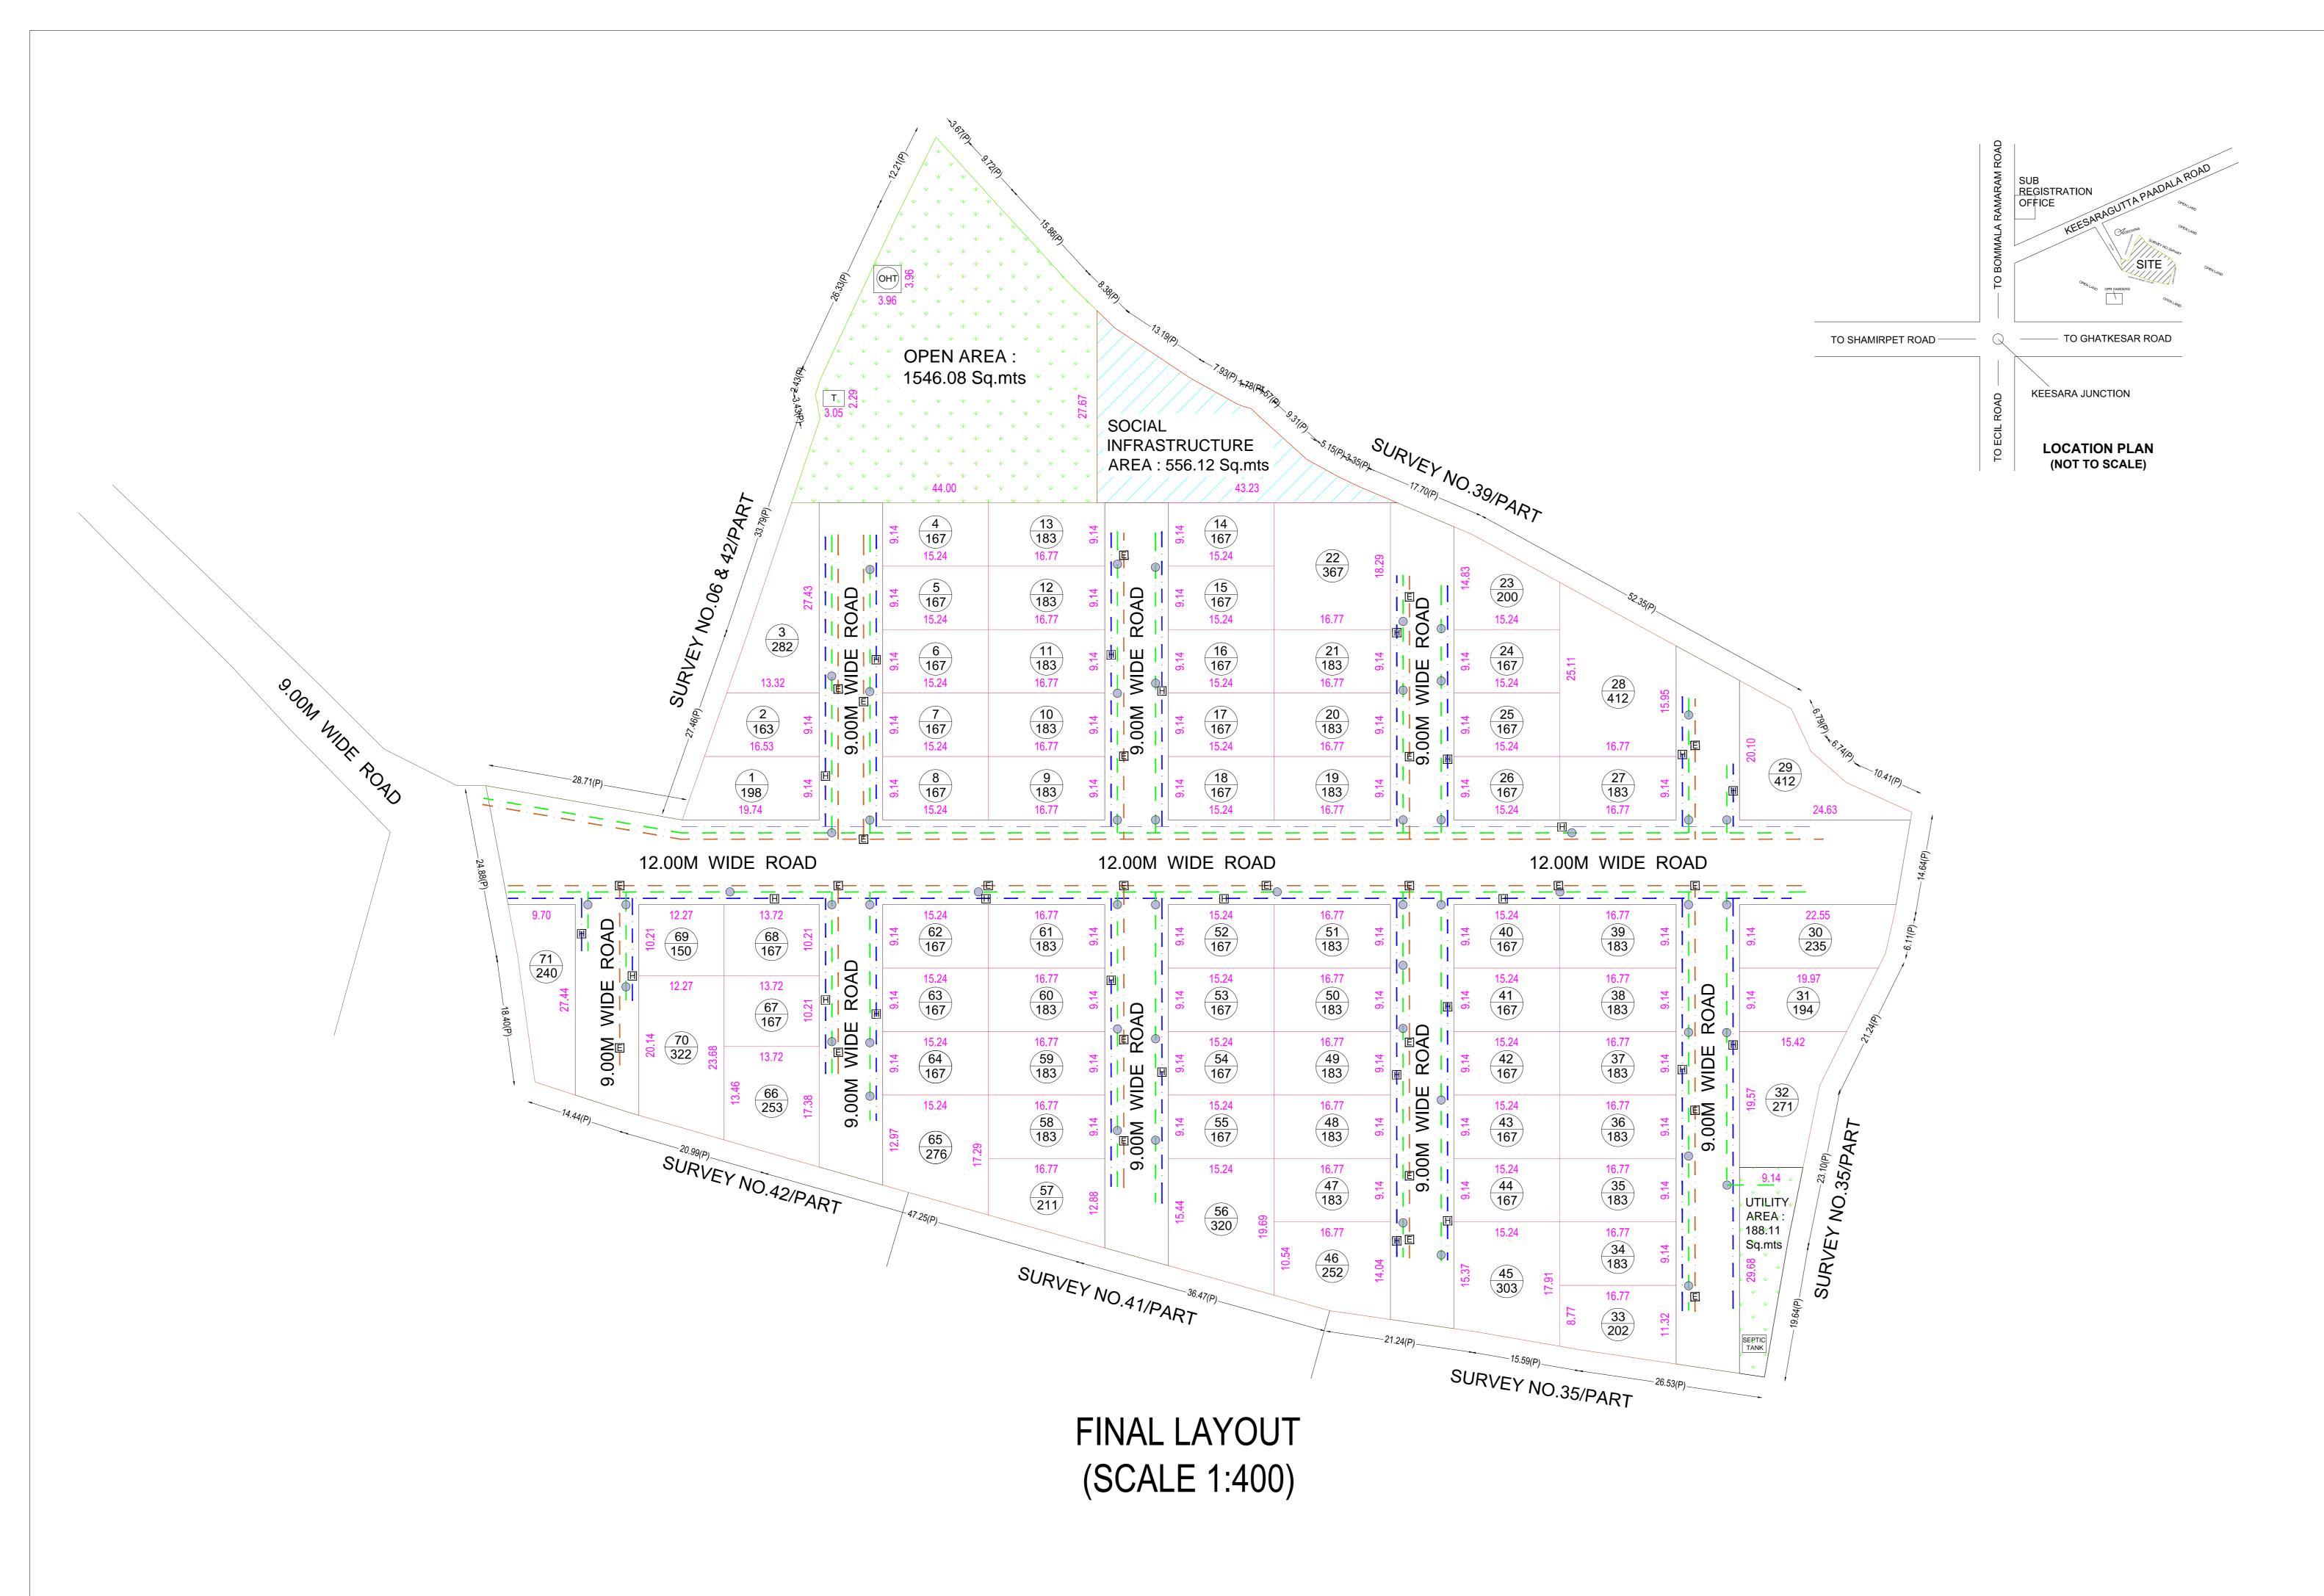

SEPTIC TANK PLAN (NOT TO SCALE)

RAIN WATER HARVESTING PIT

(NOT TO SCALE)

1. Permit No. 000056/LO/Plg/HMDA/2018 dated:06-06-2020 Final layout is released PLAN SHOWING THE PROPOSED RESIDENTIAL FINAL LAYOUT IN SY.NOS.39P,40P,41P & 42P SITUATED AT KEESARA VILLAGE, KEESARA MANDAL, MEDCHAL-MALKAJGIRI DISTRICT, TELANGANA STATE. K DEVID RAJKUMAR DATE: 06-06-2020 SHEET NO.: 01/01 AREA STATEMENT HMDA PROJECT DETAIL Authority: HMDA Plot Use: Residential File Number: 015164/LT/GHT/FLT/U6/HMDA/12092018 Plot SubUse : Residential Bldg Application Type : General Proposal PlotNearbyReligiousStructure : NA Project Type : Open Layout Land Use Zone : Residential Nature of Development : New Land SubUse Zone: NA Location : Erstwhile Hyderabad Urban Development Authority (HUDA) Abutting Road Width: 9.14 SubLocation : New Areas / Approved Layout Areas Survey No.: 39P,40P,41P & 42P Village Name : Keesara North: CTS NO -South: CTS NO -Mandal : Keesara East : CTS NO -West: ROAD WIDTH - 9.14 AREA DETAILS: AREA OF PLOT (Minimum) 20258.58 (A-Deductions) NET AREA OF PLOT 20258.58 Amenity Area BALANCE AREA OF PLOT (A-Deductions) 20258.58 20258.58 Vacant Plot Area LAND USE ANALYSIS Plotted Area 11739.31 6228.67 Road Area 1734.20 Organized open space/park Area/Uitility Area Social Infrastructure Area 556.12 BUILT UP AREA CHECK MORTGAGE AREA ADDITIONAL MORTGAGE AREA ARCH / ENGG / SUPERVISOR (Regd) Owner DEVELOPMENT AUTHORITY LOCAL BODY COLOR INDEX PLOT BOUNDARY ABUTTING ROAD